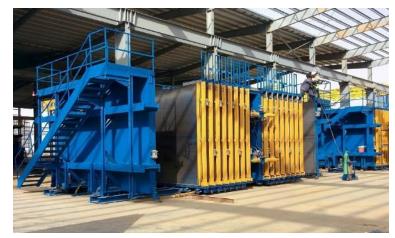

### VERTICAL BATTERY MOULDS FOR PANELS

Vertical battery moulds for the production of panels, in single sided or double sided systems (1 or 2 series of cells).

Tables for the production of panels, fixed or tilting by hydraulic cylinders