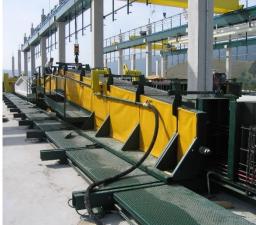

Self-Reacting / Self-Stressing Moulds for TT, "Fly" elements, or beams

### MOULDS FOR BEAMS