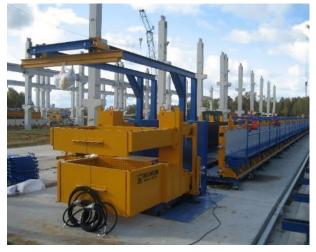

### Pre-Stressed Beam Beds / Lines

Moulds for multi-storey columns, Battery Moulds for columns, moulds for plynths

### MOULDS FOR BRIDGES, ROADS OR VIADUCTS BEAMS

- Self reacting bridge beam moulds
- Prestressed bridge beams beds/lines
- Single or battery mould for crash barriers "New Jersey" type
- Pile moulds