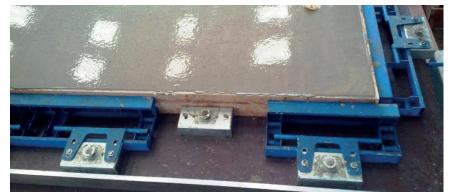

### VERTICAL BATTERY MOULDS FOR PANELS

Vertical battery moulds for the production of panels, in single sided or double sided systems (1 or 2 series of cells).

Tables for the production of panels, fixed or tilting by hydraulic cylinders