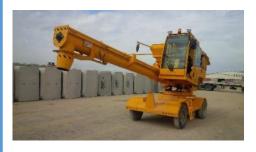

### CONCRETE DISTRIBUTION SOLUTIONS

- Mobile vehicle for the transportation and distribution of concrete
  - Mod. Minibeton 2m<sup>3</sup> /2.6 yd<sup>3</sup>
  - Mod. Speedy  $3-4m^3/3.9-5.2 \text{ yd}^3$
  - Mod. Maxibeton 6m<sup>3</sup>/7.8 yd<sup>3</sup>
- Concrete distributor
  - Mounted on cranes or on rails
  - Distribution either by means of augers or by
  - hydraulically operated doors.