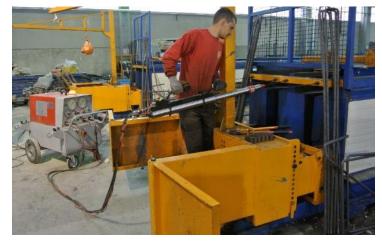

### **ACCESSORIES**

Hydraulic pumps for stressing and relaxation of strand; barrels and wedges for strand.

Vibration systems, sliding, fixed, and pokers. Pneumatically or electrically operated.