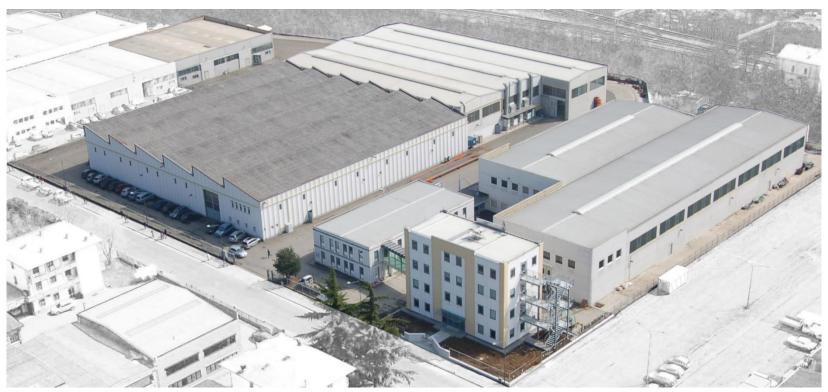

## The factory in Fornovo di Taro (PR) - ITALY

Our headquarters are located in Fornovo di Taro near Parma, it covers an area of over 12,000 square meters, where all our products are designed and assembled, using all the latest technology.

All the moulds and machineries are made in our factory with new generation electronic controlled machines for cutting, bending and assembling.