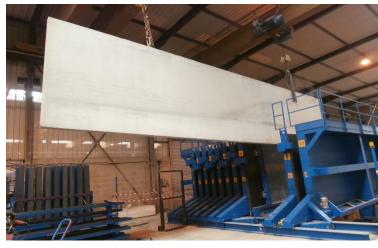

### VERTICAL BATTERY MOULDS FOR PANELS

Vertical battery moulds for the production of panels, in single sided or double sided systems (1 or 2 series of cells).

Tables for the production of panels, fixed or tilting by hydraulic cylinders