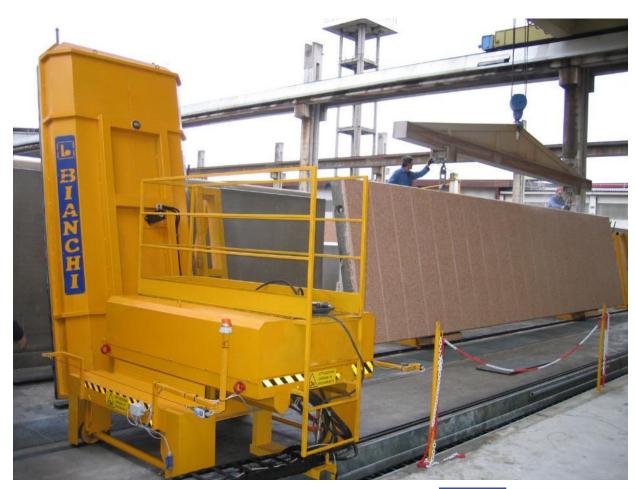

### CONCRETE DISTRIBUTION SOLUTIONS

- Mobile vehicle for the transportation and distribution of concrete
  - Mod. Minibeton 2m<sup>3</sup> /2.6 yd<sup>3</sup>
  - Mod. Speedy  $3-4m^3/3.9-5.2 \text{ yd}^3$
  - Mod. Maxibeton 6m<sup>3</sup>/7.8 yd<sup>3</sup>
- Concrete distributor
  - Mounted on cranes or on rails
  - Distribution either by means of augers or by
  - hydraulically operated doors.