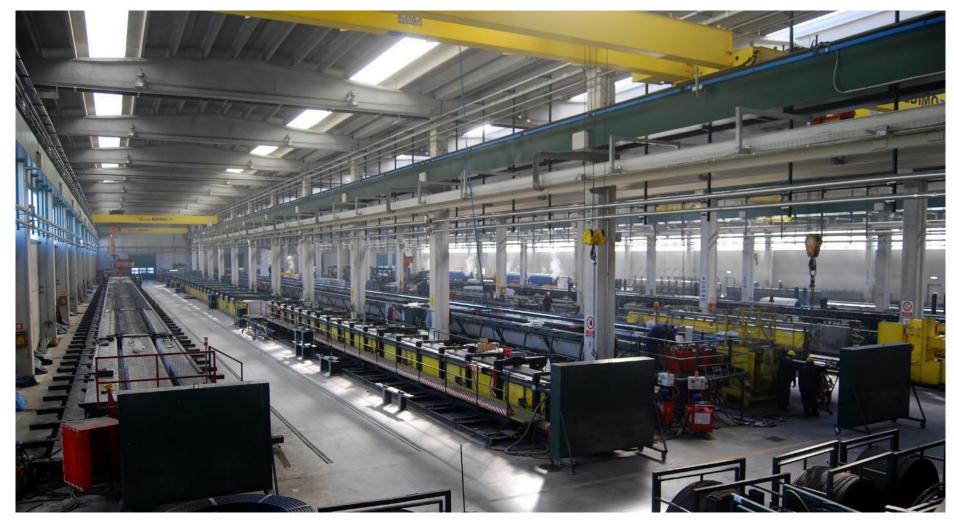

## The factory in Fornovo di Taro (PR) - ITALY

Our headquarters are located in Fornovo di Taro near Parma, it covers an area of over 12,000 square meters, where all our products are designed and assembled, using all the latest technology.

All the moulds and machineries are made in our factory with new generation electronic controlled machines for cutting, bending and assembling.