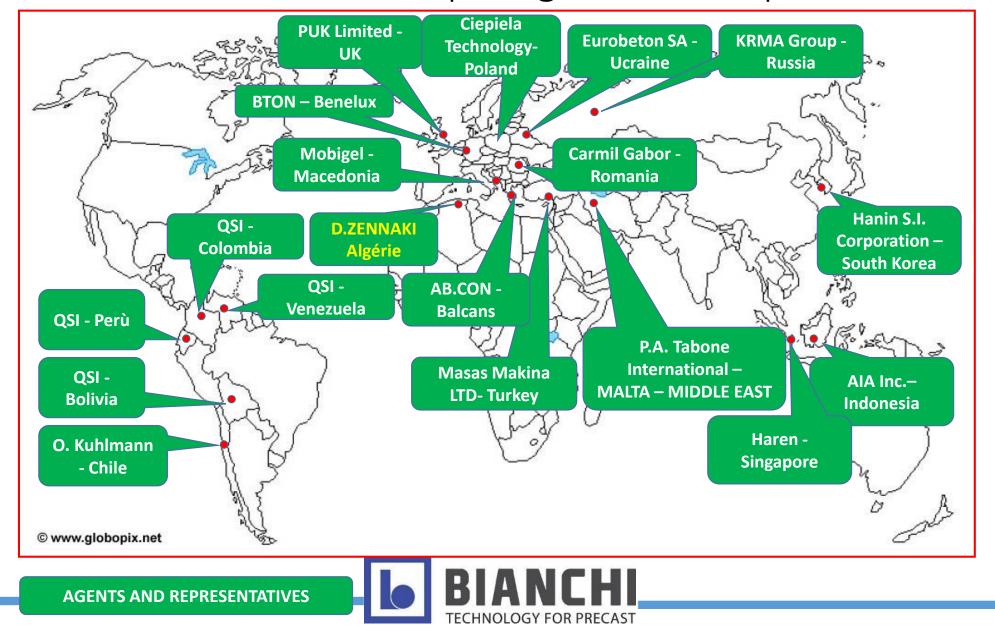

YOUR PARTNER!!!



### Bianchi: an international Group – Headquarter and Subsidiaries





### Bianchi: an international Group – Agents and Representatives





### YOUR PRECAST PARTNER - SOLUTIONS & TECHNOLOGY

Founded in 1964, Bianchi Casseforme s.r.l. is present worldwide to serve the Precast Concrete Producers, with a complete range of products that include:

- Moulds for general precast elements
- Specialized moulds for Industrial, Residential and Commercial Precast production
- Concrete distribution machinery
- Continuous cycle production systems (Carousel Plants)
- Prestressing machinery
- Magnetic solutions
- Vibration equipment
- Lifting and fixing solutions.

All of our manufacturing facilities operate using a "Certified Quality Control System" UNI EN ISO 9001:2015.



## The factory in Fornovo di Taro (PR) - ITALY



Our headquarters are located in Fornovo di Taro near Parma, it covers an area of over 12,000 square meters, where all