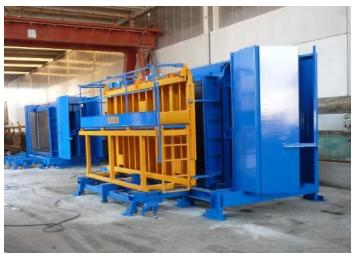

### VERTICAL BATTERY MOULDS FOR PANELS

Vertical battery moulds for the production of panels, in single sided or double sided systems (1 or 2 series of cells).

Tables for the production of panels, fixed or tilting by hydraulic cylinders