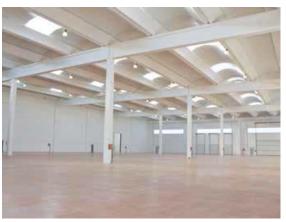

## The factory in Fornovo di Taro (PR) - ITALY

Our headquarters are located in Fornovo di Taro near Parma, it covers an area of over 12,000 square meters, where all our products are designed and assembled, using all the latest technology.