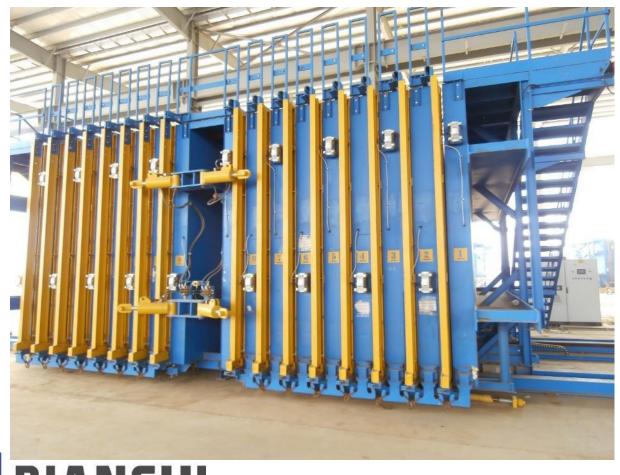

### VERTICAL BATTERY MOULDS FOR PANELS

Vertical battery moulds for the production of panels, in single sided or double sided systems (1 or 2 series of cells).

Tables for the production of panels, fixed or tilting by hydraulic cylinders