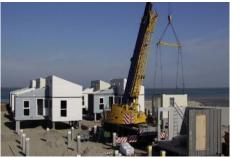

### MODULAR HOUSING «MONOBLOCKS/PODS»

- Very flexible mould, that allows to produce residential modules of variable dimensions in height, length and width
- Once demoulded, the unit is moved to the finishing area, where all the concrete element movements are carried out by a completely automatic carrousel system