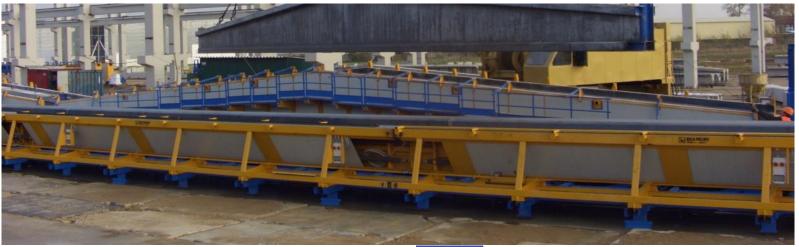

### MOULDS FOR BRIDGES, ROADS OR VIADUCTS BEAMS

- Self reacting bridge beam moulds
- Prestressed bridge beams beds/lines
- Single or battery mould for crash barriers "New Jersey" type
- Pile moulds