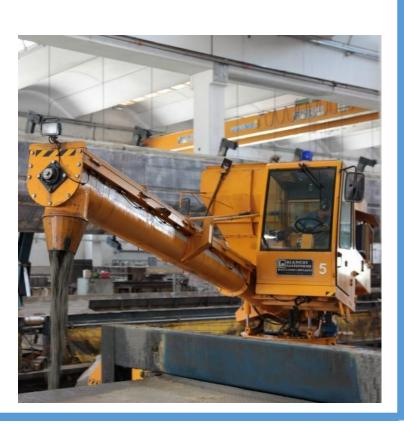

### CONCRETE DISTRIBUTION SOLUTIONS

- Mobile vehicle for the transportation and distribution of concrete
  - Mod. Minibeton 2m<sup>3</sup> /2.6 yd<sup>3</sup>
  - Mod. Speedy  $3-4m^3/3.9-5.2 \text{ yd}^3$
  - Mod. Maxibeton 6m<sup>3</sup>/7.8 yd<sup>3</sup>
- Concrete distributor
  - Mounted on cranes or on rails
  - Distribution either by means of augers or by
  - hydraulically operated doors.