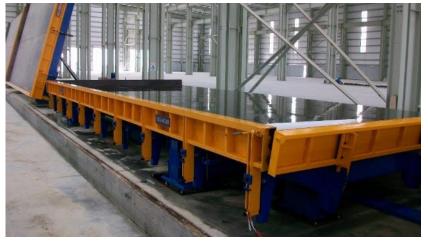

### VERTICAL BATTERY MOULDS FOR PANELS

Vertical battery moulds for the production of panels, in single sided or double sided systems (1 or 2 series of cells).

Tables for the production of panels, fixed or tilting by hydraulic cylinders