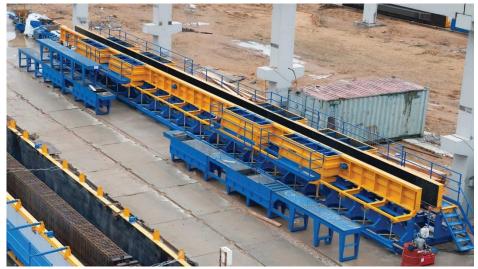

### MOULDS FOR BRIDGES, ROADS OR VIADUCTS BEAMS

- Self reacting bridge beam moulds
- Prestressed bridge beams beds/lines
- Single or battery mould for crash barriers "New Jersey" type
- Pile moulds