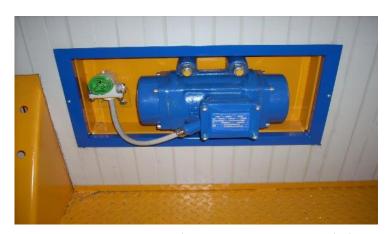

### **ACCESSORIES**

Hydraulic pumps for stressing and relaxation of strand; barrels and wedges for strand.

Vibration systems, sliding, fixed, and pokers. Pneumatically or electrically operated.