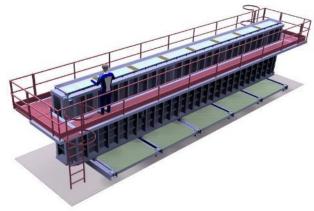

# PALLET CIRCULATION PLANT FOR FLOOR SLABS, DOUBLE WALLS, SANDWICH WALLS, SOLID WALLS OR FACADE PANELS

# PLANT WITH CENTRAL SHIFTER FOR FLOOR SLABS, SANDWICH WALLS, SOLID WALLS OR FACADE PANELS

COMPLETE MOULDS PLANTS FOR THE PRODUCTION OF