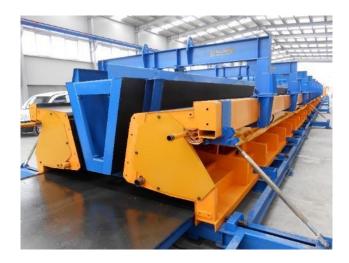

### MOULDS FOR BRIDGES, ROADS OR VIADUCTS BEAMS

- Self reacting bridge beam moulds
- Prestressed bridge beams beds/lines
- Single or battery mould for crash barriers "New Jersey" type
- Pile moulds