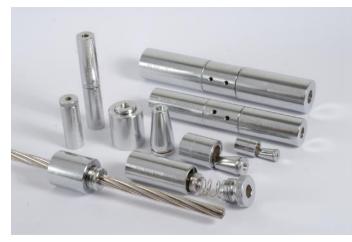

### **ACCESSORIES**

Hydraulic pumps for stressing and relaxation of strand; barrels and wedges for strand.

Vibration systems, sliding, fixed, and pokers. Pneumatically or electrically operated.

### **ACCESSORIES**

Magnets and Side Shuttering

Lifting and fixing solutions for precast elements