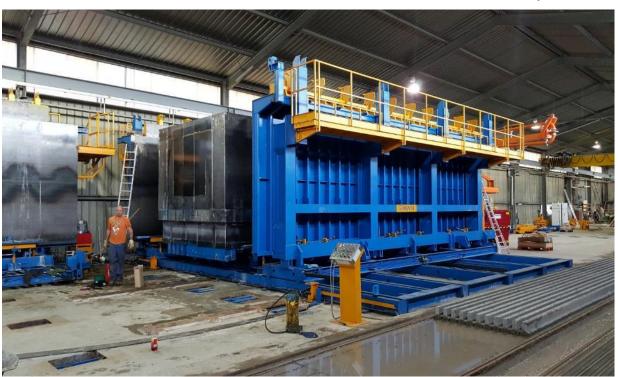

### MODULAR HOUSING «MONOBLOCKS/PODS»

- Very flexible mould, that allows to produce residential modules of variable dimensions in height, length and width
- Once demoulded, the unit is moved to the finishing area, where all the concrete element movements are carried out by a completely automatic carrousel system

### ELECTRICAL «MONOBLOCKS/PODS»

- External sides with manual or hydraulic movements
- Central core fixed or variable (collapsible for de-moulding)