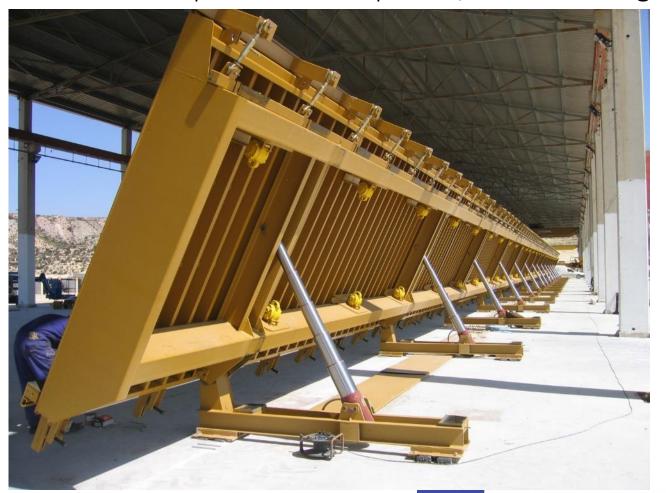

### VERTICAL BATTERY MOULDS FOR PANELS

Vertical battery moulds for the production of panels, in single sided or double sided systems (1 or 2 series of cells).

Tables for the production of panels, fixed or tilting by hydraulic cylinders