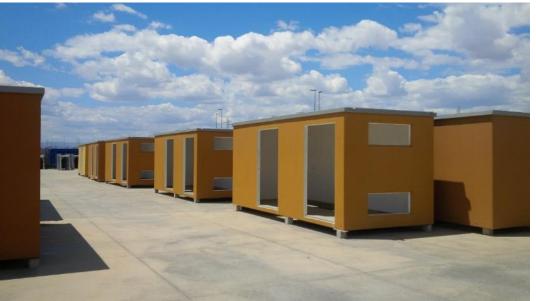

### MODULAR HOUSING «MONOBLOCKS/PODS»

- Very flexible mould, that allows to produce residential modules of variable dimensions in height, length and width
- Once demoulded, the unit is moved to the finishing area, where all the concrete element movements are carried out by a completely automatic carrousel system