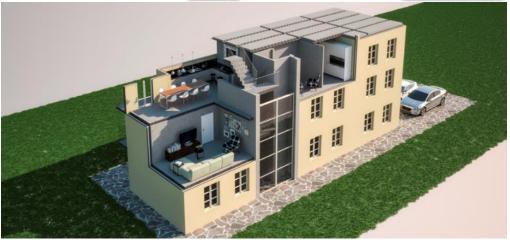

### MODULAR HOUSING «MONOBLOCKS/PODS»

- Very flexible mould, that allows to produce residential modules of variable dimensions in height, length and width
- Once demoulded, the unit is moved to the finishing area, where all the concrete element movements are carried out by a completely automatic carrousel system