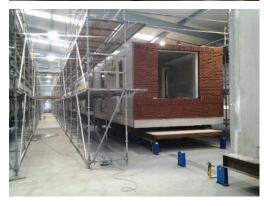

### MODULAR HOUSING «MONOBLOCKS/PODS»

- Very flexible mould, that allows to produce residential modules of variable dimensions in height, length and width
- Once demoulded, the unit is moved to the finishing area, where all the concrete element movements are carried out by a completely automatic carrousel system