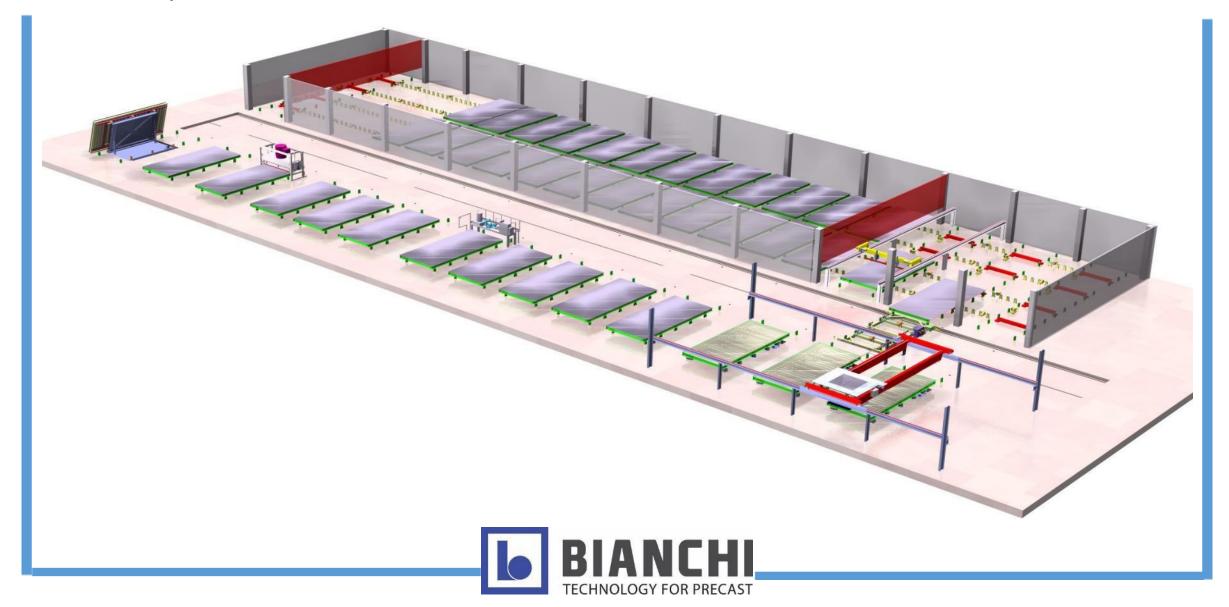

# PLANT WITH CENTRAL SHIFTER FOR FLOOR SLABS, SANDWICH WALLS, SOLID WALLS OR FACADE PANELS

COMPLETE MOULDS PLANTS FOR THE PRODUCTION OF