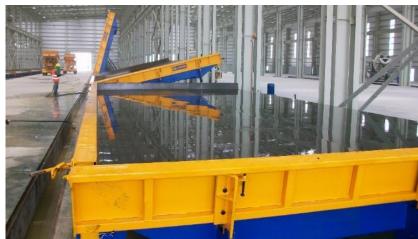

### VERTICAL BATTERY MOULDS FOR PANELS

Vertical battery moulds for the production of panels, in single sided or double sided systems (1 or 2 series of cells).

Tables for the production of panels, fixed or tilting by hydraulic cylinders