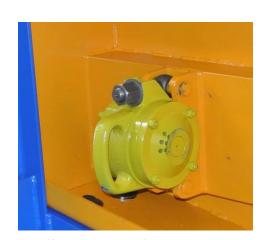

### **ACCESSORIES**

Hydraulic pumps for stressing and relaxation of strand; barrels and wedges for strand.

Vibration systems, sliding, fixed, and pokers. Pneumatically or electrically operated.