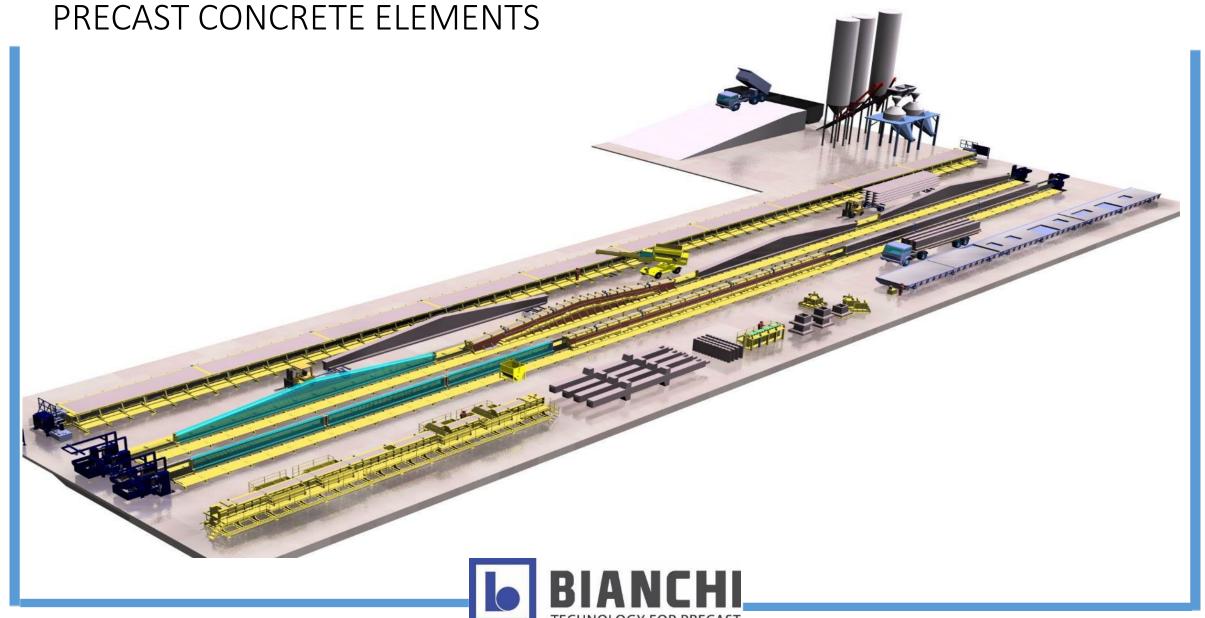

uality Control System" UNI EN ISO 9001:2015.



## The factory in Fornovo di Taro (PR) - ITALY



Our headquarters are located in Fornovo di Taro near Parma, it covers an area of over 12,000 square meters, where all our products are designed and assembled, using all the latest technology.











All the moulds and machineries are made in our factory with new generation electronic controlled machines for cutting, bending and assembling.





### COMPLETE PROJECT DEVELOPMENT



- 1) Feasibility Study
- 2) Project
- 3) Construction











# PALLET CIRCULATION PLANT FOR FLOOR SLABS, DOUBLE WALLS, SANDWICH WALLS, SOLID WALLS OR FACADE PANELS





# PLANT WITH CENTRAL SHIFTER FOR FLOOR SLABS, SANDWICH WALLS, SOLID WALLS OR FACADE PANELS





COMPLETE MOULDS PLANTS FOR THE PRODUCTION OF





### EXAMPLE: Production facility with complete range of moulds







### VERTICAL BATTERY MOULDS FOR PANELS

Vertical battery moulds for the production of panels, in single sided or double sided systems (1 or 2 series of cells).













Tables for the production of panels, fixed or tilting by hydraulic cylinders













Self-Reacting / Self-Stressing Moulds for TT, "Fly" elements, or beams













### MOULDS FOR BEAMS



### Pre-Stressed Beam Beds / Lines















Moulds for multi-storey columns, Battery Moulds for columns, moulds for plynths













### MOULDS FOR BRIDGES, ROADS OR VIADUCTS BEAMS

- Self reacting bridge beam moulds
- Prestressed bridge beams beds/lines
- Single or battery mould for crash barriers "New Jersey" type
- Pile moulds











##