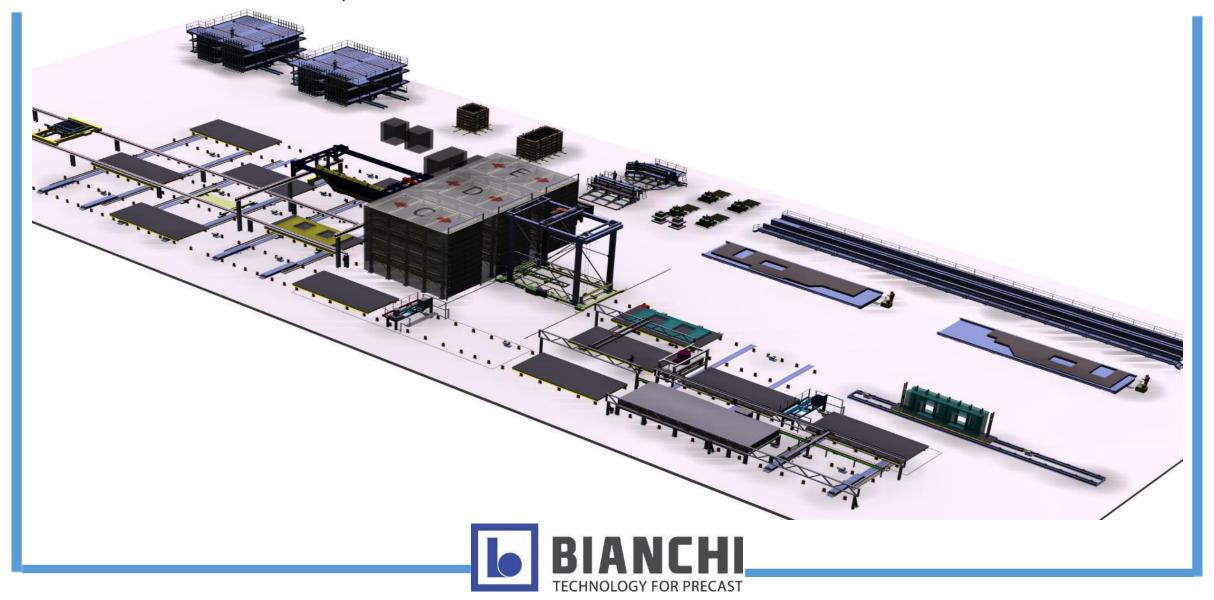

# PALLET CIRCULATION PLANT FOR FLOOR SLABS, DOUBLE WALLS, SANDWICH WALLS, SOLID WALLS OR FACADE PANELS