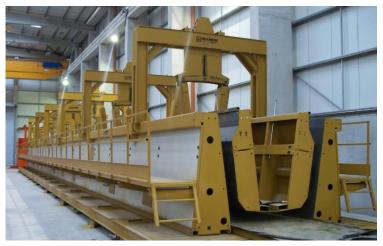

### MOULDS FOR BRIDGES, ROADS OR VIADUCTS BEAMS

- Self reacting bridge beam moulds
- Prestressed bridge beams beds/lines
- Single or battery mould for crash barriers "New Jersey" type
- Pile moulds