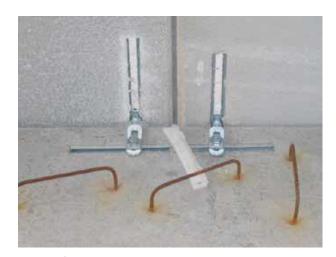

### **ACCESSORIES**

Magnets and Side Shuttering

Lifting and fixing solutions for precast elements