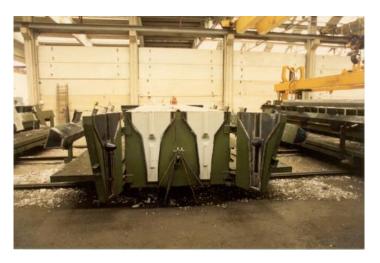

### MOULDS FOR BRIDGES, ROADS OR VIADUCTS BEAMS

- Self reacting bridge beam moulds
- Prestressed bridge beams beds/lines
- Single or battery mould for crash barriers "New Jersey" type
- Pile moulds