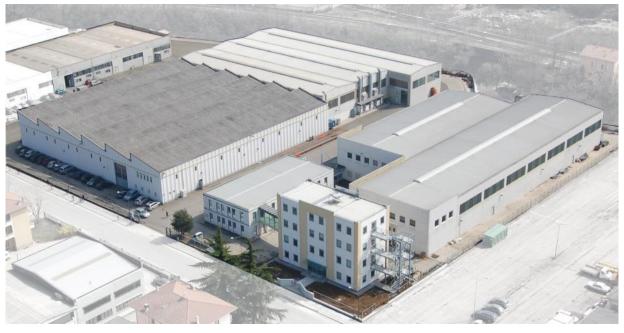

## The factory in Fornovo di Taro (PR) - ITALY

Our headquarters are located in Fornovo di Taro near Parma, it covers an area of over 12,000 square meters, where all our products are designed and assembled, using all the latest technology.