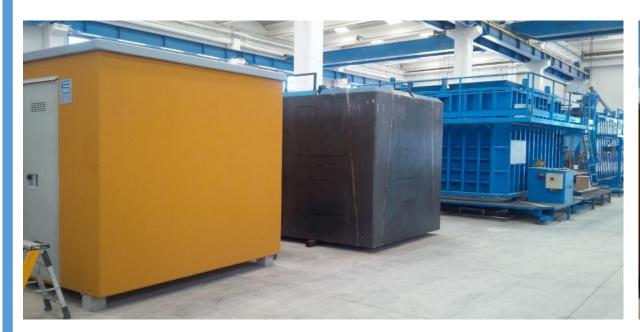

### MODULAR HOUSING «MONOBLOCKS/PODS»

- Very flexible mould, that allows to produce residential modules of variable dimensions in height, length and width
- Once demoulded, the unit is moved to the finishing area, where all the concrete element movements are carried out by a completely automatic carrousel system