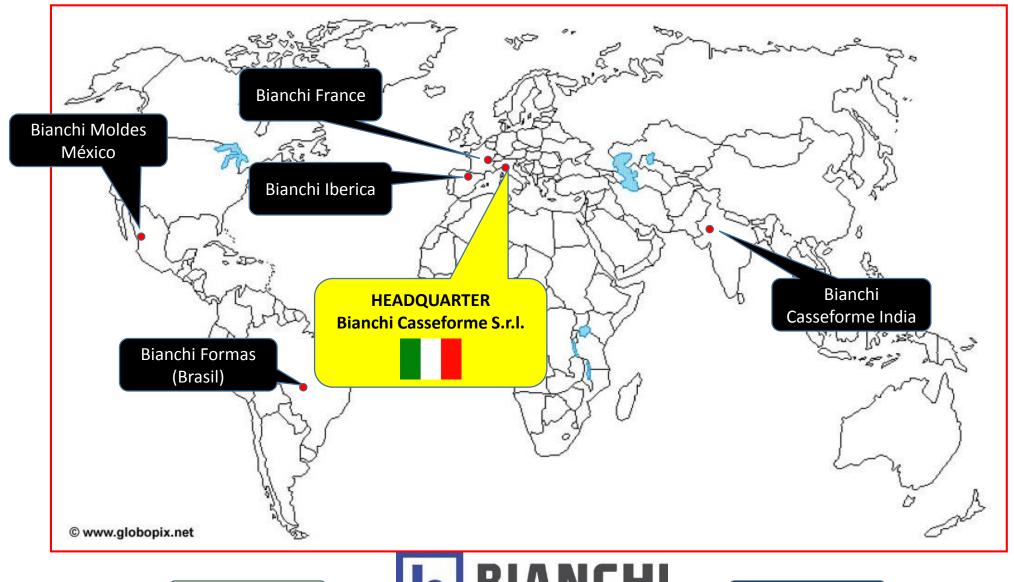

YOUR PARTNER!!!



### Bianchi: an international Group – Headquarter and Subsidiaries





### Bianchi: an international Group – Agents and Representatives





### YOUR PRECAST PARTNER - SOLUTIONS & TECHNOLOGY

Founded in 1964, Bianchi Casseforme s.r.l. is present worldwide to serve the Precast Concrete Producers, with a complete range of products that include:

- Moulds for general precast elements
- Specialized moulds for Industrial, Residential and Commercial Precast production
- Concrete distribution machinery
- Continuous cycle production systems (Carousel Plants)
- Prestressing machinery
- Magnetic solutions
- Vibration equipment
- Lifting and fixing solutions.

All of our manufacturing facilities operate using a "Certified Quality Control System" UNI EN ISO 9001:2015.



## The factory in Fornovo di Taro (PR) - ITALY



Our headquarters are located in Fornovo di Taro